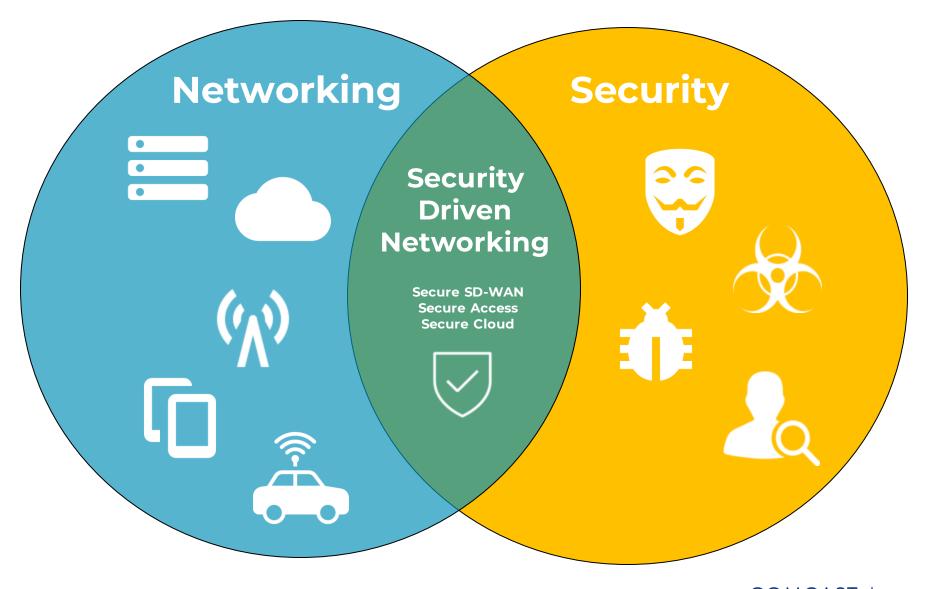

## **Security-Driven Networking**

## **Five Critical Network Elements**

Planning and Design

Access Control and Segmentation

Consistent Protection for Workflows and Applications

The Expanding Perimeter

Branch Offices and Secure SD-WAN