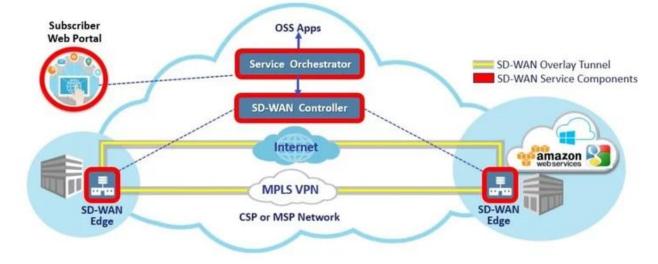

## What is SD-WAN?

What is SDWAN (or Software-Defined WAN)? It's a <u>software-defined wide area</u> <u>network (SDWAN)</u>, is a network that is abstracted from its hardware, creating a virtualized network overlay. It is an application of <u>software-defined networking (SDN)</u>.

It relies on five central components:

- Edge connectivity abstraction
- WAN virtualization
- Centralized management
- Elastic traffic management
- Transport Agnostic

#### **SD-WAN Service Components**

High-speed train service transports almost 10 million passengers annually across Europe